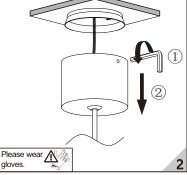

CAUTION: the luminaire must not be disposed of with household waste.....

Luminaire can't recessed mounted into flammable material.

Pull out the fixture down from the ceiling.