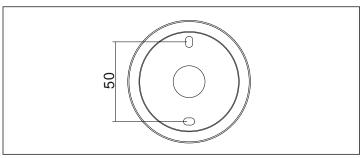

## CETTIGE

Surfaced Mounted Pendant Series Downlight

| Model    | Power           | Products Size         |
|----------|-----------------|-----------------------|
| 5905LED  | 8W/10W/12W/15W  | A φ 85xB115xC90xD90mm |
| 59015LED | 10W/12W/15W/20W | Aφ85xB150xC90xD90mm   |
| 5902LED  | 20W/25W/30W     | Аф85xB185xC90xD90mm   |
| 59014LED | 8W/10W/12W/15W  | Аф85xB150xC90xD90mm   |