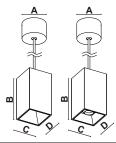

## CETTIGE

Surfaced Mounted Pendant Series Downlight

| Model    | Power           | Products Size         |
|----------|-----------------|-----------------------|
| 5905LED  | 8W/10W/12W/15W  | A φ 85xB115xC90xD90mm |
| 59015LED | 10W/12W/15W/20W | Aφ85xB150xC90xD90mm   |
| 5902LED  | 20W/25W/30W     | Аф85xB185xC90xD90mm   |
| 59014LED | 8W/10W/12W/15W  | Аф85xB150xC90xD90mm   |