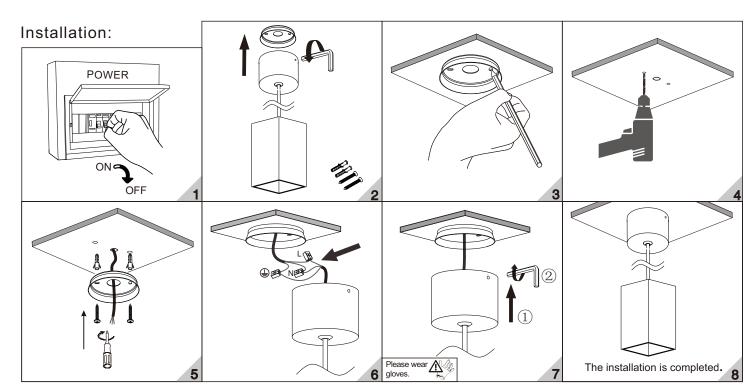

To secure safety, a qualified electrician is required to install/remove the luminaire, in according with IEEE regulation and installation instructions.

CAUTION: Electric Shock......

Don't stare at the operating light source.....

CAUTION: the luminaire must not be disposed of with household waste.....

Luminaire can't recessed mounted into flammable material.

Pull out the fixture down from the ceiling.