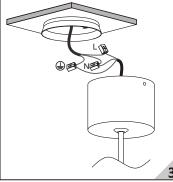

To secure safety, a qualified electrician is required to install/remove the luminaire, in according with IEEE regulation and installation instructions.

CAUTION: Electric Shock......

Don't stare at the operating light source.....